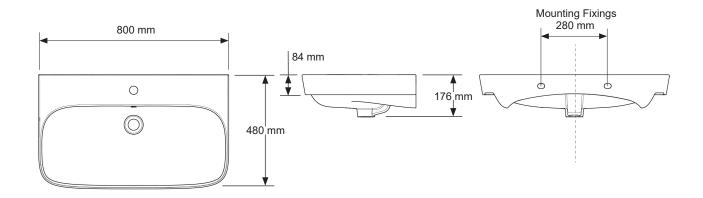

## ModernLife™ 800 mm Vessel Basin

VK112K

Product Description: ModernLife 800 mm vessel basin

Colour/Finish: White

**Product Dimensions:** W800 x D480 mm

Material: Vitreous China

Product Weight (kg): 20

Fixings Included: No

## Dimensions (mm):